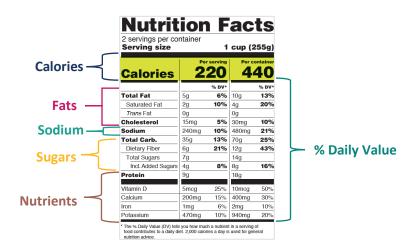

## **Understanding Food Labels and Serving Sizes**

Food Labels and Serving Size Information

**Serving Sizes**, by law, must be based on the amount of food people typically consume. It is **not** a recommendation of how much to eat, and serving sizes differ based on an individual's gender, age, height, weight, and physical activity level. Make sure to pay attention to how many servings there are per package. **For example**, one package of food may contain more than one serving, and if you eat two servings, you would be getting two times the calories shown on the label. Doing the math, if you ate one serving of the food shown on the label below, you would be eating one cup for 220 calories, and two servings would be two cups for 440 calories.

**% Daily Value** is how much a nutrient in a single serving of individually packaged food or dietary supplement contributes to your daily diet.

- 5% DV or less of nutrients per serving is LOW.
- 20% DV or more is HIGH.

**Calories** provide a measure of how much energy you get from a serving of food. To achieve or maintain a healthy body weight, balance the number of calories you eat and drink with the number of calories your body uses.

- 40 calories per serving are considered low, 100 calories per serving are considered moderate, and 400 calories per serving are considered high.
- For every 100 calories, aim to have 3 grams of fat and 1.5 grams of saturated fat.
- The terms "fat-free" and "no sugar added" do not mean "calorie-free."

**Fats** are found in foods from both plants and animals and provide calories, or "energy" for the body.

• Total Fat indicates how much fat is in a single serving of food. This is both "healthy fat," like monounsaturated fats, and "unhealthy fat," like saturated fat. The average daily value for total fat based on individual calorie needs is 56-78 grams per day.

• Saturated Fat is often found in animal sources, including meat and dairy products, as well as tropical fats like coconut, palm, and palm kernel. The average daily value for saturated fat based on individual calorie needs is 16-20 grams per day.

**Sodium:** The words "table salt" and "sodium" *do not* mean the same thing. Table salt is a crystal-like compound that is abundant in nature. Sodium is a mineral and one of the chemical elements found in table salt.

- Adults should limit sodium intake to less than 2300 mg per day, which is equal to about one teaspoon of table salt.
- 400 mg or less per serving is low/moderate.

**Sugars: Total Sugars** include sugars naturally present in many nutritious foods and beverages, such as sugar in milk, fruits, and vegetables, as well as any added sugars that may be present in the product.

Added sugars include sugars that are added during the processing of foods (such as sucrose or dextrose), foods packaged as sweeteners (such as table sugar), sugars from syrups and honey, and sugars from concentrated fruit or vegetable juices. They do not include naturally occurring sugars that are found in milk, fruits, and vegetables.

- 5% DV or less is a LOW source of added sugars.
- 20% DV or less is a HIGH source of added sugars.

**Nutrients:** The Nutrition Facts label on packaged foods and drinks has been updated to make it easier for you to make informed choices. It shows you some key nutrients that impact your health. You can use the label to support your personal dietary needs – look for foods that contain more of the nutrients you want to get more of and less of the nutrients you may want to limit.